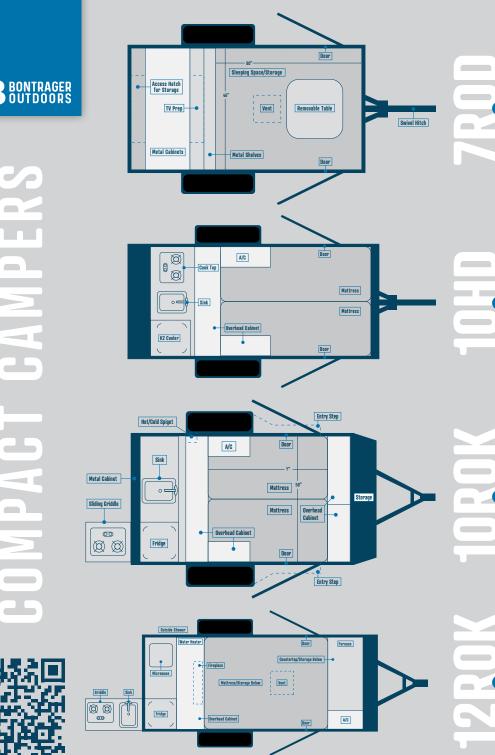

## BONTRAGER

| Bontrager Outdoors Compact Campers |                 |                  |                  |                  |  |  |  |  |  |  |
|------------------------------------|-----------------|------------------|------------------|------------------|--|--|--|--|--|--|
| Built for the road less traveled   |                 |                  |                  |                  |  |  |  |  |  |  |
| Specifications                     | 7ROD            | 10HD             | 10ROK            | 12ROK            |  |  |  |  |  |  |
| Weights                            |                 |                  |                  |                  |  |  |  |  |  |  |
| Dry Hitch Wt.                      | 63              | 140              | 140              | 180              |  |  |  |  |  |  |
| Unloaded Vehicle Wt.               | 500             | 1500             | 1700             | 1940             |  |  |  |  |  |  |
| Cargo Carrying Capacity            | 663             | 840              | 1440             | 1240             |  |  |  |  |  |  |
| Gross Vehicle Wt. Rating           | 1163            | 2340             | 3140             | 3180             |  |  |  |  |  |  |
| Measurements                       |                 |                  |                  |                  |  |  |  |  |  |  |
| Exterior Length (overall)          | 10'7"           | 13'2"            | 13'2"            | 15'9"            |  |  |  |  |  |  |
| Exterior Height                    | 5'2"            | 6'10"            | 6'10"            | 6'10"            |  |  |  |  |  |  |
| Exterior Box Width                 | 4'1"            | 5'               | 5'               | 5'               |  |  |  |  |  |  |
| Exterior Width (overall)           | 5'8"            | 6'9"             | 6'9"             | 6'9"             |  |  |  |  |  |  |
| Interior Height (main)             | 3'5"            | 46"              | 46"              | 46"              |  |  |  |  |  |  |
| Awning Length                      | NA              | 7'6"             | 7'6"             | 7'6"             |  |  |  |  |  |  |
| Tank Capacities                    |                 |                  |                  |                  |  |  |  |  |  |  |
| Fresh Water Capacity (gal)         | 0               | 26               | 26               | 26               |  |  |  |  |  |  |
| Grey Water Capacity (gal)          | 0               | ο                | 0                | 0                |  |  |  |  |  |  |
| Black Tank Capacity (gal)          | 0               | o                | 0                | 0                |  |  |  |  |  |  |
| Propane Unit (Ibs)                 | 0               | 20               | 20               | 20               |  |  |  |  |  |  |
| Miscellaneous                      |                 |                  |                  |                  |  |  |  |  |  |  |
| Sleeps                             | 2               | 2                | 2                | 2                |  |  |  |  |  |  |
| Truma Combi Water Heater           | NA              | NA               | 2.64             | 2.64             |  |  |  |  |  |  |
| Truma Combi Furnace BTU            | NA              | 14,300           | 14,300           | 14,300           |  |  |  |  |  |  |
| Tire Size                          | ST185/<br>80R13 | ST235/<br>75R15C | ST235/<br>75R15C | ST235/<br>75R15C |  |  |  |  |  |  |

| Chassis and Running Gear                                                                           | 7ROD       | 10HD  | 10ROK | 12ROK |
|----------------------------------------------------------------------------------------------------|------------|-------|-------|-------|
| lorco stamped & huck-bolted, heavy-gauge steel,<br>bowder-coated mainframe w/ Ez-Extend hitch jack |            | x     | x     | x     |
| orsion-Flex 1,100lbs independent suspension axle w/<br>electric brakes & max-clearance design      | x          |       | 19 m  |       |
| orsion-Flex 2,200lbs independent suspension axle<br>v/ electric brakes & max-clearance design      |            | / x / |       | 1     |
| Forsion-Flex 3,000lbs independent suspension axle<br>w/ electric brakes & max-clearance design     |            | 16    | x     | ×     |
| Dual rear, heavy duty extendable BAL stabilizing<br>acks w/ foot pads                              |            | x     | х     | x     |
| Over-sized, all-terrain radial tires, w/ alloy aluminum<br>port wheels                             |            | x     | х     | x     |
| aser cut & powder-coated mounting platform for<br>lual battery, propane tank & generator           |            | x     | x     | x     |
| Inder-mount, hidden spare tire w/EZ-Crank access<br>ystem                                          | 2 A.S.     | x     | x     | x     |
| lectric brake package                                                                              |            | x     | x     | x     |
| V & cycle swivel hitch                                                                             | x          |       |       |       |
| Construction                                                                                       |            |       |       |       |
| leavy-gauge, powder-coated aluminum<br>/heel fenders                                               | x          | x     | x     | x     |
| /elded, aluminum framed, main<br>oach-body construction                                            | ×          | x     | x     | x     |
| urable white Filon™ fiberglass exterior skin<br>/ Azdel                                            | Alum/Azdel | x     | ×     | x     |
| lulti-purpose gear rack                                                                            |            | x     | x     | x     |
| iamond plate running boards                                                                        |            | x     | х     | x     |
| versized, dual, lockable entry doors w/<br>uilt-in slider window                                   | x          | x     | x     | x     |
| ide-entry doorway                                                                                  | x          | x     | x     | x     |
| eyed alike doors                                                                                   | x          | x     | x     | x     |
| wning                                                                                              |            | x     | x     | x     |
| eavy duty roof rack                                                                                |            | x     | x     | x     |
| Comfort and Utilities                                                                              |            |       |       |       |
| ED lighting, interior & exterior                                                                   | x          | x     | x     | x     |
| Aultiple 110V, 12V & USB outlets, located throughout                                               | x          | x     | x     | x     |
| 0-AMP converter w/ 30' detachable, easy-store<br>ower cord                                         | x          | x     | x     | x     |
|                                                                                                    |            |       |       |       |

| 7ROD    | 10HD | 10ROK                                                           | 12ROK                                                                                                                                                                                                                                                                                                                              |
|---------|------|-----------------------------------------------------------------|------------------------------------------------------------------------------------------------------------------------------------------------------------------------------------------------------------------------------------------------------------------------------------------------------------------------------------|
|         | x    | x                                                               | x                                                                                                                                                                                                                                                                                                                                  |
|         | x    | x                                                               |                                                                                                                                                                                                                                                                                                                                    |
|         |      |                                                                 | x                                                                                                                                                                                                                                                                                                                                  |
| TV Prep | x    | x                                                               | x                                                                                                                                                                                                                                                                                                                                  |
| x       | x    | x                                                               | x                                                                                                                                                                                                                                                                                                                                  |
|         | x    | х                                                               | x                                                                                                                                                                                                                                                                                                                                  |
|         | х    | х                                                               | x                                                                                                                                                                                                                                                                                                                                  |
| x       | x    | x                                                               | x                                                                                                                                                                                                                                                                                                                                  |
| x       | х    | x                                                               | x                                                                                                                                                                                                                                                                                                                                  |
| x       | х    | х                                                               | x                                                                                                                                                                                                                                                                                                                                  |
| X       | Х    | х                                                               | x                                                                                                                                                                                                                                                                                                                                  |
|         | х    | x                                                               | x                                                                                                                                                                                                                                                                                                                                  |
| x       | x    | x                                                               | x                                                                                                                                                                                                                                                                                                                                  |
| x       | x    | x                                                               | x                                                                                                                                                                                                                                                                                                                                  |
|         | x    | x                                                               | x                                                                                                                                                                                                                                                                                                                                  |
|         | х    | х                                                               | x                                                                                                                                                                                                                                                                                                                                  |
|         |      |                                                                 |                                                                                                                                                                                                                                                                                                                                    |
|         | x    |                                                                 |                                                                                                                                                                                                                                                                                                                                    |
|         |      | x                                                               | x                                                                                                                                                                                                                                                                                                                                  |
|         | x    | x                                                               | x                                                                                                                                                                                                                                                                                                                                  |
|         | x    |                                                                 |                                                                                                                                                                                                                                                                                                                                    |
|         |      | x                                                               |                                                                                                                                                                                                                                                                                                                                    |
|         |      | x                                                               | x                                                                                                                                                                                                                                                                                                                                  |
| x       |      |                                                                 |                                                                                                                                                                                                                                                                                                                                    |
|         |      | X<br>TV Prep X<br>X X<br>X X<br>X X<br>X X<br>X X<br>X X<br>X X | X  X    TV Prep  X  X    X  X  X    X  X  X    X  X  X    X  X  X    X  X  X    X  X  X    X  X  X    X  X  X    X  X  X    X  X  X    X  X  X    X  X  X    X  X  X    X  X  X    X  X  X    X  X  X    X  X  X    X  X  X    X  X  X    X  X  X    X  X  X    X  X  X    X  X  X    X  X  X    X  X  X    X  X  X    X  X  X   < |